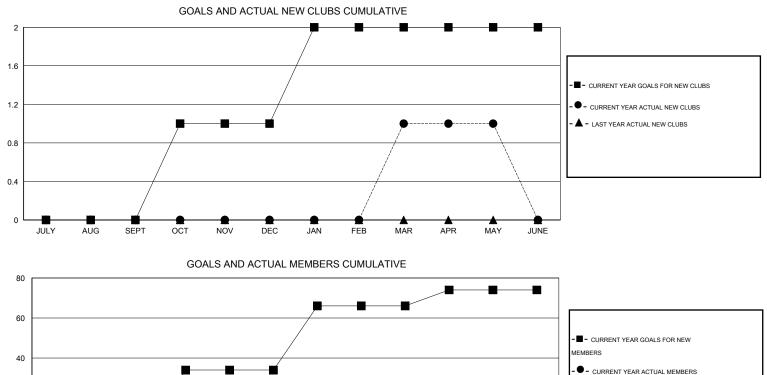

## LOCATION CALIFORNIA

GMT CA 1

| Clubs                                      |                  |                     |                            |                             | Members                                    |                    |                                  |                              |                             |  |
|--------------------------------------------|------------------|---------------------|----------------------------|-----------------------------|--------------------------------------------|--------------------|----------------------------------|------------------------------|-----------------------------|--|
| RESULTS FOR 2013-2014                      |                  |                     |                            |                             | RESULTS FOR 2013-2014                      |                    |                                  |                              |                             |  |
| QUARTER                                    | NEW CLUB<br>GOAL | ACTUAL NEW<br>CLUBS | ACTUAL<br>DROPPED<br>CLUBS | ACTUAL NET<br>GAIN/<br>LOSS | QUARTER                                    | NEW MEMBER<br>GOAL | ACTUAL TOTAL<br>MEMBERS<br>ADDED | ACTUAL<br>DROPPED<br>MEMBERS | ACTUAL NET<br>GAIN/<br>LOSS |  |
| JULY/AUG/SEPT                              | 0                | 0                   | 0<br>0                     | 0                           | JULY/AUG/SEPT                              | 2<br>32            | 39<br>48                         | 51<br>39                     | -12<br>9                    |  |
| OCT/NOV/DEC<br>JAN/FEB/MAR<br>APR/MAY/JUNE | 1                | 1<br>0              | 0                          | 1<br>0                      | OCT/NOV/DEC<br>JAN/FEB/MAR<br>APR/MAY/JUNE | 32<br>32<br>8      | 56<br>20                         | 41<br>36                     | 15<br>-16                   |  |